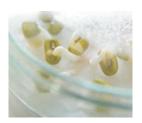

### Procedure of Water Healing

Apply " $\pi$ -MICRO WATER" slowly into the scalp and the hair just like rain penetrates into the earth. Hands massage softens the stiffed head.

Warm the head for better penetration of " $\pi$ -MICRO WATER" by steaming effect.

Treatment with "New Dr. Air Balance" for stimulating acupoints on the head. Refreshing like a forest bath.

- \* The average treatment time is almost one hour.
- $\ensuremath{\ensuremath{\%}}$  Twice treatments per month is highly recommended for the effects.
- % " $\pi$ -MICRO WATER" is used for the treatment.
- % " $\pi$ -water" will be served for your drinking before and after the treatment.